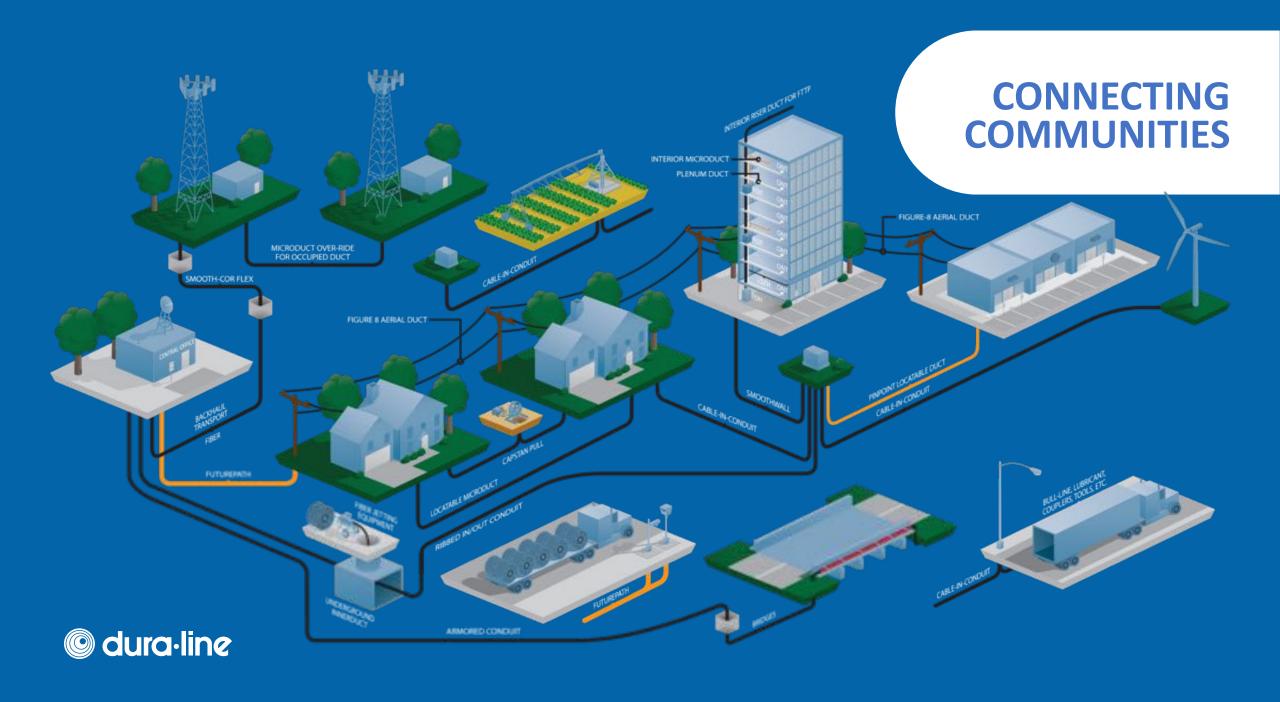

Only 1% of things have been connected. Billions of new devices, connections and people will come online in the next few years.

Orbia is a purpose-driven company tackling complex challenges across the globe. Our businesses serve customers in the name of advancing human life. We focus on food growth, water management, infrastructure development, data access, and health advancement with a portfolio of brands operating in 41 countries.

Dura-Line is playing a large part in Orbia's effort.

Industry, Innovation and Infrastructure

Sustainable Cities and Communities

US 11, Canada 2, Europe 3 (Czech Republic, France, Poland) AMEA 5 (India (3), Oman, South Africa)