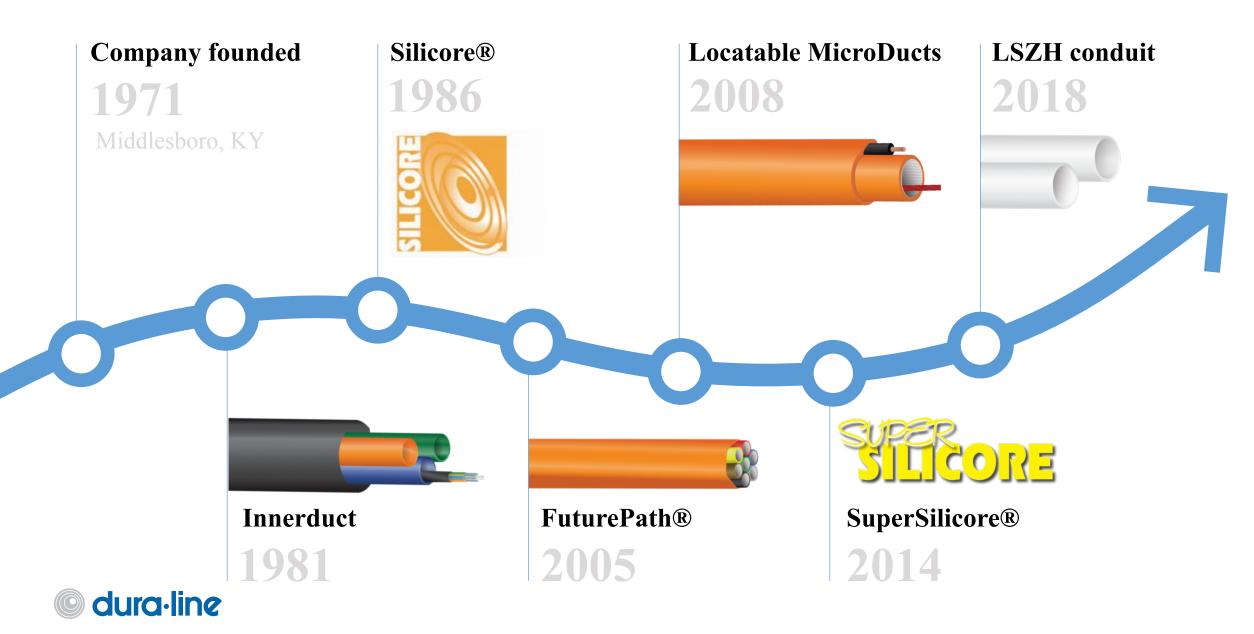

access to healthcare through life-supporting products

Creating new possibilities to make living and working easier and better





Dura-Line is playing a large part in Orbia's effort.

Industry, Innovation and Infrastructure





Sustainable Cities and Communities





US 11, Canada 2, Europe 3 (Czech Republic, France, Poland) AMEA 5 (India (3), Oman, South Africa)



Goa, India – Tennessee, USA – Tlumacov, Czech Republic



Serriéres, France – Goa, India





Texas, USA – Tennessee, USA – Gravenhurst, Canada – Serriéres, France – Goa, India

1875
EMPLOYEES
WORLDWIDE



All employees across 4 continents

430 M METERS OF CONDUIT



Produced in 2018





# Dura-Line's global reach and strong relationships help position us as the leading supplier in the HDPE world market.





O dura·line



# Building relationship







Custom products

In person training & support

Setting a standard with customers













### **DIVERSIFIED CUSTOMER BASE**



















- Average length of relationship for top 10 customers is over 15 years
- Over 2,200 customers worldwide across a broad range of end-markets and regions
- Size and global footprint are significant competitive advantages over smaller, regional players
- Dura-Line is highly embedded with its customers and offers customized solutions
- Competitors are generally unable to provide similar end-to-end solutions

### **Global Relationships**











































هیئة تنظیم | Communications Regulatory Authority الاتـصـالات

دولـة قـطـر State of Qatar





vodafone

orange'



















StarHub